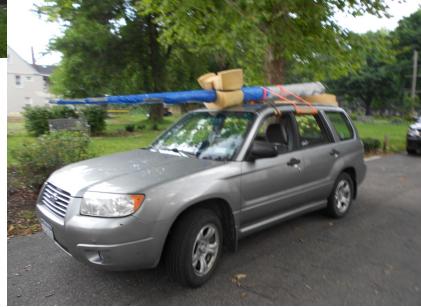

The picture below shows the portion of the sculpture that was above ground with the darker portion documenting just how deep this sculpture was placed in the ground.

Adam strapped the sculpture to the roof of his car and headed back to New York.