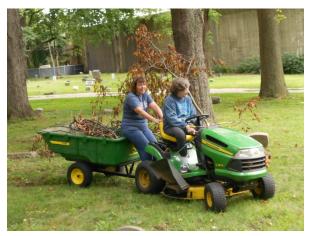

#### 2014—A Year in Review

Wayne and I and our spouses started back at the cemetery this month after having removed the majority of the leaves working into January 2015 after the Boy Scouts were snowed out in November when the first snow fall hit with 6 to 8 inches of snow. The snow melted and by mid January when the weather really turned against us we had most of the leaves out of the cemetery.

We utilized the services of Court Community service this year again to assist with the grounds maintenance. And spent most of the year working on the cemetery grounds and the chapel.

In previous years we have had deer pop in and out of the cemetery and this year was no different. The deer to the right was actually very friendly and allowed us to get closer than most. Talking to her she would stop and listen.

We continued utilization of Apartment Services for lawn mowing. This is the same company who does grounds maintenance at Lake View Cemetery. It is because of your donations and on-going support that we were able to continue a whole new level of care to the cemetery grounds. Thank you!