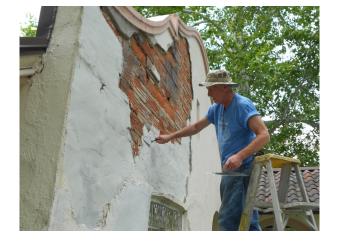

## Chapel Repairs

Dave and Wayne continued work on the exterior wall repairs that had been damaged by the leaking roof; this was repair that we began the previous year. We invested in some used scaffolding to allow them to get to the peaks with the buckets of stucco more easily.

While Dave and Wayne continued on the wall, Nancy started painting the exterior of the chapel.

There was an exterior basement window that had just been back filled with dirt, the window was broken and the frame crumbling from rust. In order to reduce the moisture getting into the basement we had the window replaced with glass block.