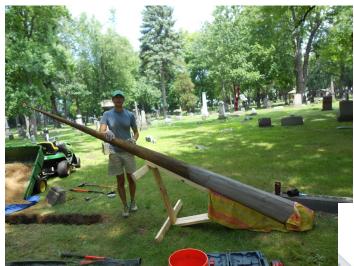

## The Sculptures

There were three pieces of sculpture that were placed at the cemetery in 2013—two on the grounds and one in the chapel and they were removed in 2014. Adam Frelin's sculpture was taken back to New York and placed in an art gallery.

The picture below shows the portion of the sculpture that was above ground with the darker portion documenting just how deep this sculpture was placed in the ground.

Adam strapped the sculpture to the roof of his car and headed back to New York.

#### Adam Frelin, Drifter, 2013, Wood

*Drifter*, a sculpture created especially for this exhibition, evokes the physical aspects of internment, what is visible and what is buried below, through a wooden, carved object partially buried at a 50° angle in the earth at East Cleveland Township Cemetery. *Drifter*, artificially and ultimately naturally weathered to accentuate the wood grain, encourages tactile comparisons to aged grave markers. The sculpture will be subsequently exhibited out of the ground, displaying the marks of its time in the earth and air of a cemetery.