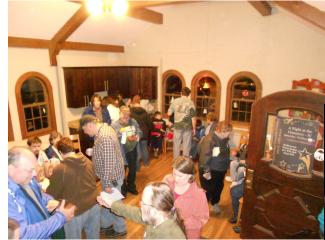

### 2014 Halloween Tour

We held our 4th annual Halloween Tour on Saturday, October 23rd. A good time was had by all including Wayne Rhine and Nancy Adams who were the guides for the tours, we had another great turnout and ended up adding additional tours to meet the demands.

This is a really fun event, if you have not come out before please consider joining us this year on Saturday, October 24th..