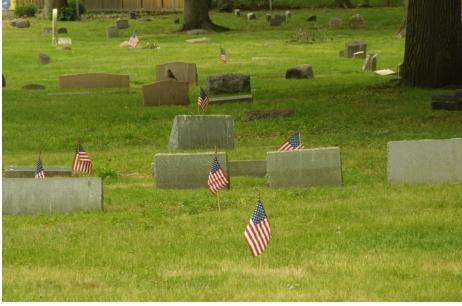

## Memorial Day

The 10th annual Memorial Day event was held the Saturday before Memorial Day and we placed flags on each of the Veteran graves to remember their service to our country. The same Boy Scout troop that started with us 10 years ago continues to assist with the process.

#### Memorial Day, Saturday, May 23rd at 10:00 AM

ECTCF will host our 11th annual tradition of placing flags on the graves of the 435 veterans in the cemetery. The activity begins at 10:00 AM and takes only a couple hours to complete. We invite those assisting to join us for hamburgers and hot dogs after we complete the placement of the flags. This time is used to remember and honor our veterans. If you have questions, please do not hesitate to contact us at 216-536-7432 otherwise we look forward to seeing you again!