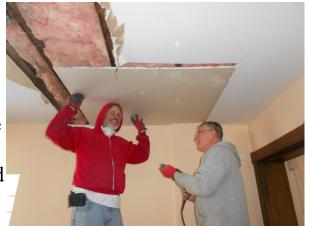

Once the weather turned we also then began repairs on the ceiling in the office area inside the chapel that was damaged due to the leaking roof that was replaced in 2013.