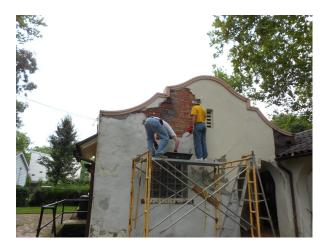

## Chapel Repairs

Dave and Wayne continued work on the exterior wall repairs that had been damaged by the leaking roof; this was repair that we began the previous year. We invested in some used scaffolding to allow them to get to the peaks with the buckets of stucco more easily.