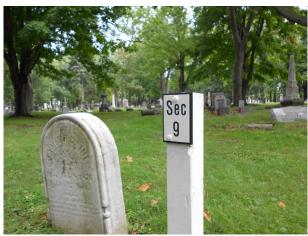

## Grounds Maintenance

While Wayne and Dave worked on the exterior repair of the chapel wall, Amy and Nancy took the lead on grounds maintenance with the Court Community Service workers.

We spread 10 yards of mulch in the garden and surrounding the chapel, pruned back over grown bushes in the cemetery. We replaced the section markers in the cemetery that did not hold up to the weather with an engraved plastic sign.