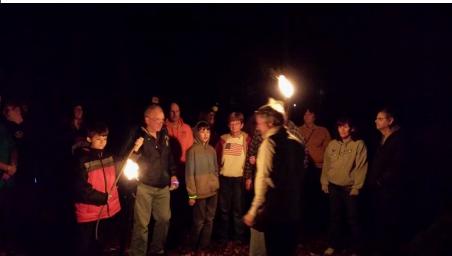

### 2014 Halloween Tour

We held our 4th annual Halloween Tour on Saturday, October 23rd. A good time was had by all including Wayne Rhine and Nancy Adams who were the guides for the tours, we had another great turnout and ended up adding additional tours to meet the demands.

This is a really fun event, if you have not come out before please consider joining us this year on Saturday, October 24th..