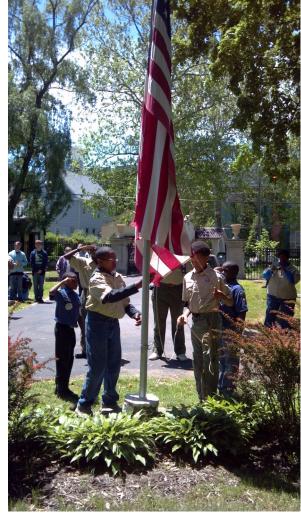

## Memorial Day

The 10th annual Memorial Day event was held the Saturday before Memorial Day and we placed flags on each of the Veteran graves to remember their service to our country. The same Boy Scout troop that started with us 10 years ago continues to assist with the process.

In addition to the Scouts we have geocachers, family members of some of our permanent residents along with people who are just interested in the cemetery.

Come out and join us this year on Saturday, May 23rd, starting at 10 AM —a good time is had by all.