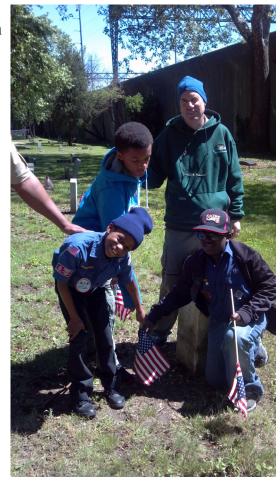

## Memorial Day

The 10th annual Memorial Day event was held the Saturday before Memorial Day and we placed flags on each of the Veteran graves to remember their service to our country. The same Boy Scout troop that started with us 10 years ago continues to assist with the process.

In addition to the Scouts we have geocachers, family members of some of our permanent residents along with people who are just interested in the cemetery.

Come out and join us this year on Saturday, May 23rd, starting at 10 AM —a good time is had by all.