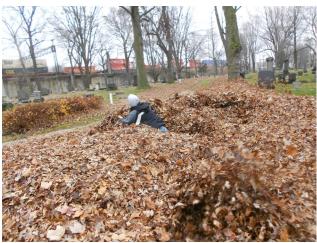

The picture below shows the portion of the sculpture that was above ground with the darker portion documenting just how deep this sculpture was placed in the ground.

Adam strapped the sculpture to the roof of his car and headed back to New York.

#### Adam Frelin, Drifter, 2013, Wood

*Drifter*, a sculpture created especially for this exhibition, evokes the physical aspects of internment, what is visible and what is buried below, through a wooden, carved object partially buried at a 50° angle in the earth at East Cleveland Township Cemetery. *Drifter*, artificially and ultimately naturally weathered to accentuate the wood grain, encourages tactile comparisons to aged grave markers. The sculpture will be subsequently exhibited out of the ground, displaying the marks of its time in the earth and air of a cemetery.