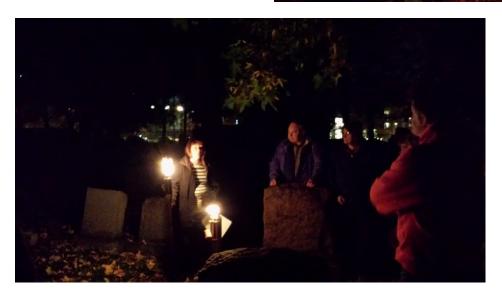

### 2014 Halloween Tour

We held our 4th annual Halloween Tour on Saturday, October 23rd. A good time was had by all including Wayne Rhine and Nancy Adams who were the guides for the tours, we had another great turnout and ended up adding additional tours to meet the demands.

This is a really fun event, if you have not come out before please consider joining us this year on Saturday, October 24th..