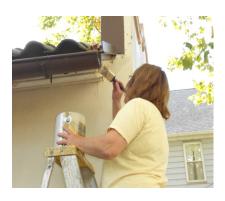

While Dave and Wayne continued on the wall, Nancy started painting the exterior of the chapel.

There was an exterior basement window that had just been back filled with dirt, the window was broken and the frame crumbling from rust. In order to reduce the moisture getting into the basement we had the window replaced with glass block.