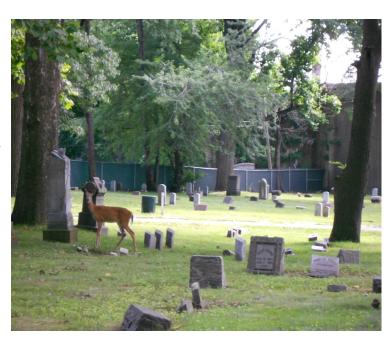

We utilized the services of Court Community service this year again to assist with the grounds maintenance. And spent most of the year working on the cemetery grounds and the chapel.

In previous years we have had deer pop in and out of the cemetery and this year was no different. The deer to the right was actually very friendly and allowed us to get closer than most. Talking to her she would stop and listen.