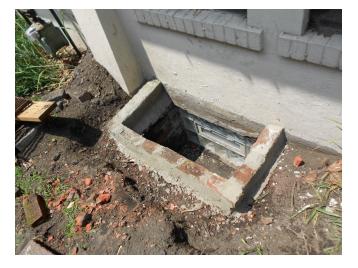

While Dave and Wayne continued on the wall, Nancy started painting the exterior of the chapel.

There was an exterior basement window that had just been back filled with dirt, the window was broken and the frame crumbling from rust. In order to reduce the moisture getting into the basement we had the window replaced with glass block.