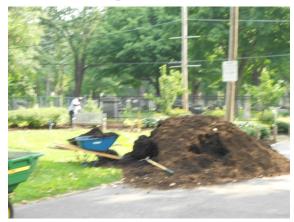

## Grounds Maintenance

While Wayne and Dave worked on the exterior repair of the chapel wall, Amy and Nancy took the lead on grounds maintenance with the Court Community Service workers.

We spread 10 yards of mulch in the garden and surrounding the chapel, pruned back over grown bushes in the cemetery. We replaced the section markers in the cemetery that did not hold up to the weather with an engraved plastic sign.