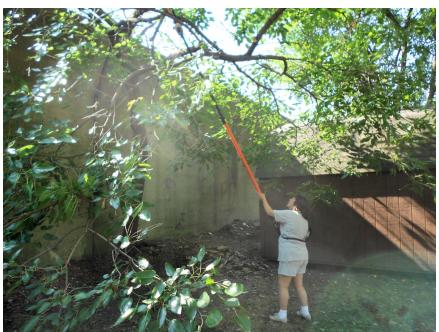

### Tree Maintenance

This year we decided that we were going to focus on pruning the trees and bushes in the cemetery. It had been several years since the trees were pruned and we wanted to make certain that the tree canopy didn't get so dense again. We even focused on the Sycamore trees by the chapel. The extendable chain saw is the perfect tool for those hard to reach spots but sometimes you still need a little more height with the larger trees.