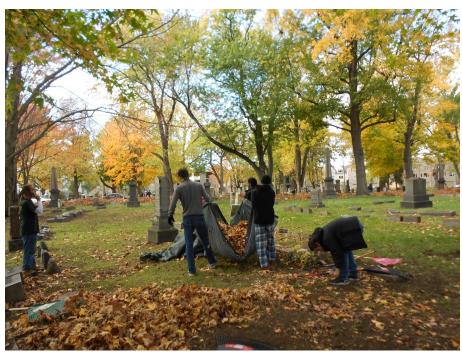

# 2016 Graveyard Charge They came, they saw, they conquered! Again!! Thank you!

What the Scouts and Theta Chi Fraternity at Case Western Reserve University accomplished last year was extraordinary, but what happened this year was unbelievable. There must have been between 150 and 200 Scouts, adults and members of Theta Chi Fraternity that came out this year. They came to repeat what they had done last year and that was to clear the cemetery of leaves in one day!

There were several senior members of the Scouts in attendance to watch as this unfolded before their eyes. Not only that but Thea Chi Fraternity has adopted the cemetery as its on-going service project and purchased a number of back pack leaf blowers to add to their tool kit.