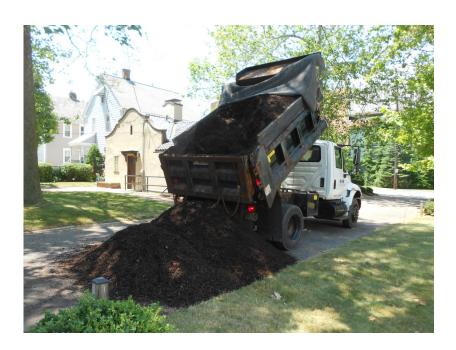

# Garden Spruce Up

We spread 15 yards of mulch around the front gardens, around the chapel and back by the gazebo last spring.

Page 3 The Legacy