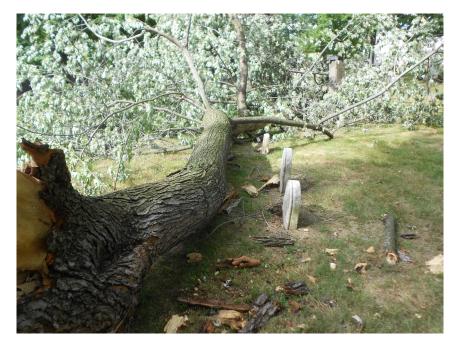

## Tree Surprises

Every Sunday at the cemetery we arrive with a plan of what tasks we want to complete that day, but we never know if there will be a surprise waiting for us that may change our plans for that day. On this particular Sunday, we arrived to find the branch (pictured below) had fallen. Even though this branch looks like a good size tree it is really a branch. Please also note that it fell completely missing all the headstones around it. This happens more times that not.

We would like to send a special thank you to Ardmore Tree Service who provides assistance when large branches come down, with chipping and shredding services and spring clean up.

Thank you so much!

Now we get to work on the clean-up and the project for this particular day gets pushed out another week.