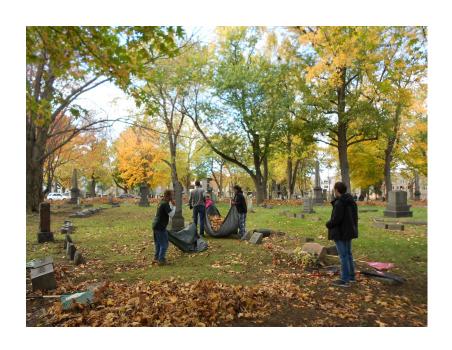

# 2016 Graveyard Charge They came, they saw, they conquered! Again!! Thank you!

What the Scouts and Theta Chi Fraternity at Case Western Reserve University accomplished last year was extraordinary, but what happened this year was unbelievable. There must have been between 150 and 200 Scouts, adults and members of Theta Chi Fraternity that came out this year. They came to repeat what they had done last year and that was to clear the cemetery of leaves in one day!

There were several senior members of the Scouts in attendance to watch as this unfolded before their eyes. Not only that but Thea Chi Fraternity has adopted the cemetery as its on-going service project and purchased a number of back pack leaf blowers to add to their tool kit.