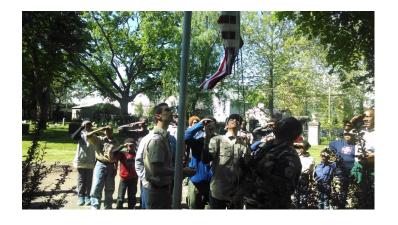

### Memorial Day

Each year on the Saturday before Memorial Day we place flags on each of the veteran graves in the cemetery. The Boy Scouts come to help along with other members of the community. Part of the tradition we established for this day is lowering the flag that has flown at the entrance of the cemetery during the previous year and replacing that flag. It is a great opportunity for new Scouts to learn the proper way to fold and retire a flag and to raise the new one. This Spring we will be replacing the flag pole that has seen better days and replacing with a telescoping pole that will have a solar light at the top to make certain that the flag is always visible.