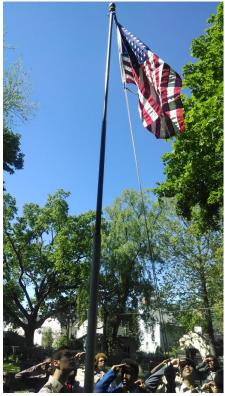

### Memorial Day

Each year on the Saturday before Memorial Day we place flags on each of the veteran graves in the cemetery. The Boy Scouts come to help along with other members of the community. Part of the tradition we established for this day is lowering the flag that has flown at the entrance of the cemetery during the previous year and replacing that flag. It is a great opportunity for new Scouts to learn the proper way to fold and retire a flag and to raise the new one. This Spring we will be replacing the flag pole that has seen better days and replacing with a telescoping pole that will have a solar light at the top to make certain that the flag is always visible.