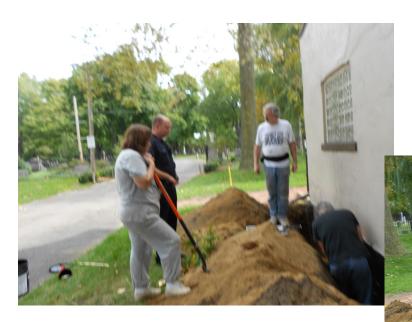

### Chapel Updates

When we started the renovations on the chapel 13 years ago, the coal shute was still in the basement. Wayne and his son Jeff bricked up the coal shute, but we were still getting a lot of moisture in the basement. So we decided we needed to dig a trench down 4 feet on this side of the chapel, tar the wall, place visqueen to help with drainage and then back fill to allow the basement to dry. The good news is that the soil is sandy so it makes for easy digging.