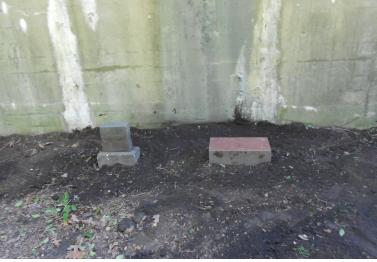

During the removal of several large weeds we found the two headstones below that had sunken in the sandy soil and brought them back up to the top and reset them to help prevent further sinking.

And sometimes the weather just doesn't want to co-operate and you get a little wet.