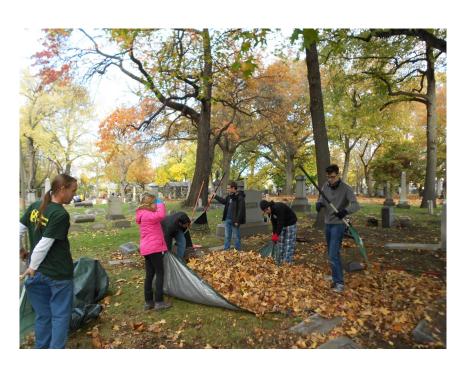

# 2016 Graveyard Charge They came, they saw, they conquered! Again!! Thank you!

What the Scouts and Theta Chi Fraternity at Case Western Reserve University accomplished last year was extraordinary, but what happened this year was unbelievable. There must have been between 150 and 200 Scouts, adults and members of Theta Chi Fraternity that came out this year. They came to repeat what they had done last year and that was to clear the cemetery of leaves in one day!

There were several senior members of the Scouts in attendance to watch as this unfolded before their eyes. Not only that but Thea Chi Fraternity has adopted the cemetery as its on-going service project and purchased a number of back pack leaf blowers to add to their tool kit.