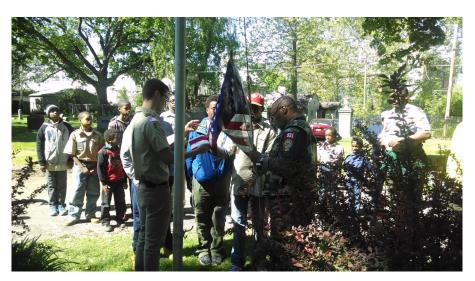

### Memorial Day

Each year on the Saturday before Memorial Day we place flags on each of the veteran graves in the cemetery. The Boy Scouts come to help along with other members of the community. Part of the tradition we established for this day is lowering the flag that has flown at the entrance of the cemetery during the previous year and replacing that flag. It is a great opportunity for new Scouts to learn the proper way to fold and retire a flag and to raise the new one. This Spring we will be replacing the flag pole that has seen better days and replacing with a telescoping pole that will have a solar light at the top to make certain that the flag is always visible.

#### Memorial Day, Saturday, May 27th at 10:00 AM

ECTCF will host our 13th annual tradition of placing flags on the graves of the 435+ veterans in the cemetery. The activity begins at 10:00 AM and takes only a couple hours to complete. We invite those assisting to join us for hamburgers and hot dogs after we complete the placement of the flags. This time is used to remember and honor our veterans. If you have questions, please do not hesitate to contact us at 216-536-7432 otherwise we look forward to seeing you again!