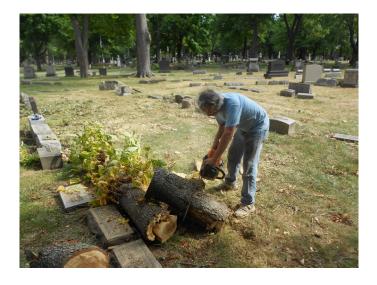

### Railroad Wall

After pruning the trees and cleaning out the brush pile along the railroad wall we decided it would be a good idea to weed along the railroad wall. We have cut the brush before but this time we actually dug out the roots to help prevent regrowth. During that process much of the brush was burned in a fire pit we purchased and we also installed two composters.

During the removal of several large weeds we found the two headstones below that had sunken in the sandy soil and brought them back up to the top and reset them to help prevent further sinking.

And sometimes the weather just doesn't want to co-operate and you get a little wet.