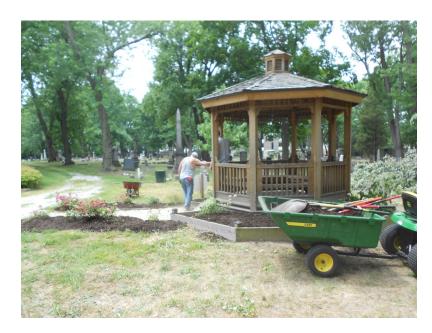

# Garden Spruce Up

We spread 15 yards of mulch around the front gardens, around the chapel and back by the gazebo last spring.

Page 3 The Legacy