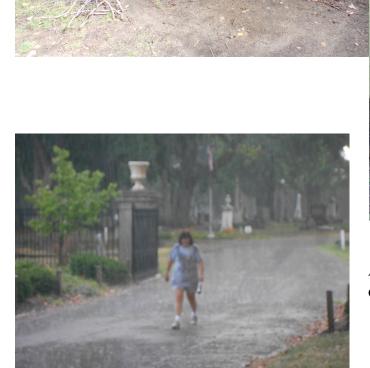

During the removal of several large weeds we found the two headstones below that had sunken in the sandy soil and brought them back up to the top and reset them to help prevent further sinking.

And sometimes the weather just doesn't want to co-operate and you get a little wet.