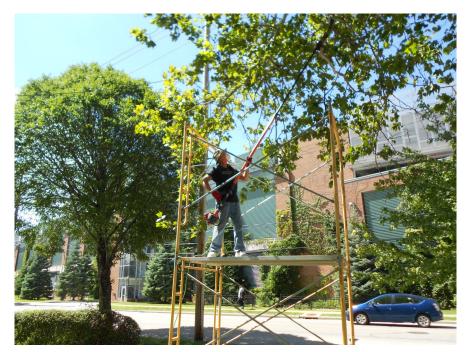

### Tree Maintenance

This year we decided that we were going to focus on pruning the trees and bushes in the cemetery. It had been several years since the trees were pruned and we wanted to make certain that the tree canopy didn't get so dense again. We even focused on the Sycamore trees by the chapel. The extendable chain saw is the perfect tool for those hard to reach spots but sometimes you still need a little more height with the larger trees.